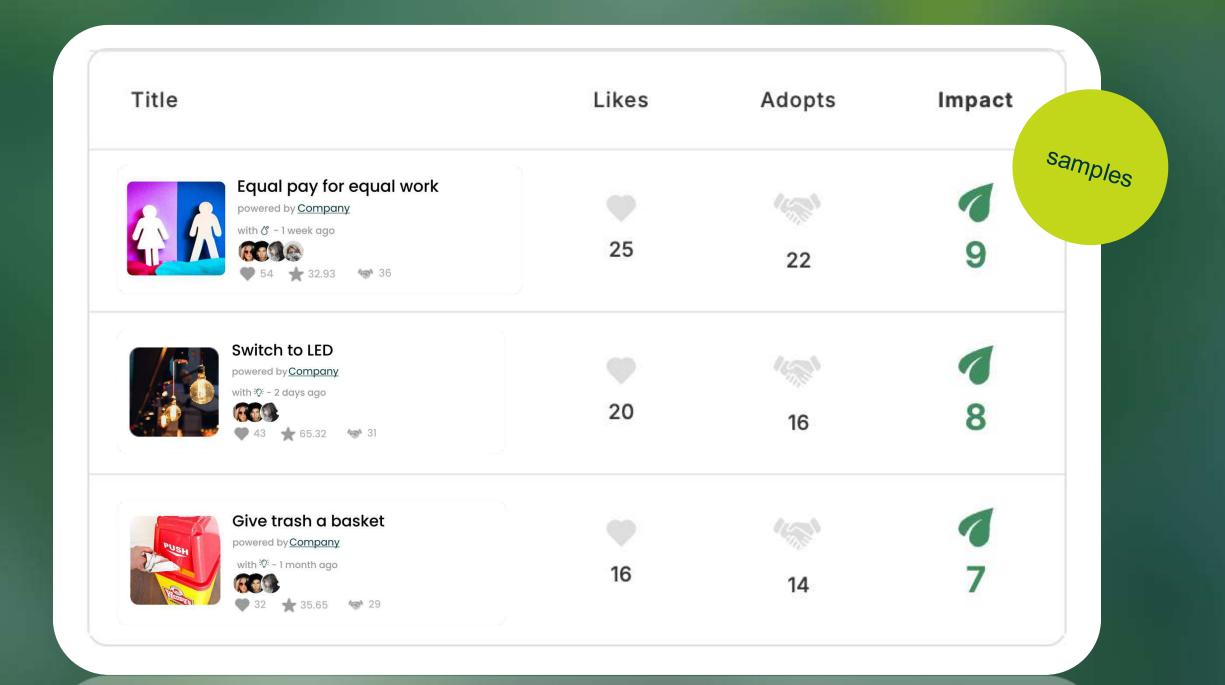

# 

The Action Points communicated via analog touchpoints received 136 likes, were adopted 116 times and rated 104 times, leading to an overall engagement rate of 70.8%.

# Top Action Points

79,2 of 100
Average Rating

An average rating of 79.2% across all Action Points shows that the CSR measures were perceived very positive by the employees.