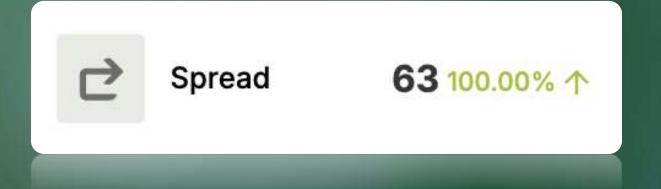

## The new Spread Feature

The shortly introduced Spread Feature reached already 63 spreads, making the company's employees to micro-influencers.