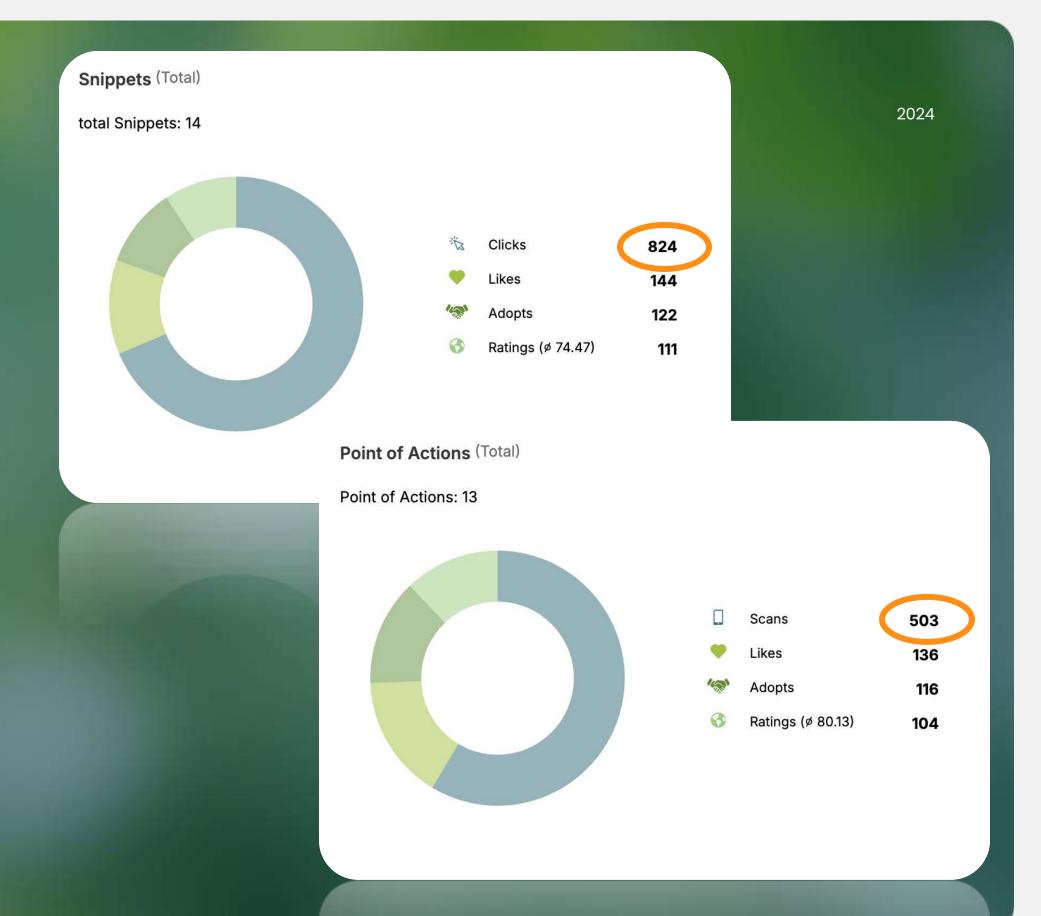

# Snippets (Digital Touchpoints)

total Snippets: 14

The Action Points communicated via digital touchpoints received 144 likes, were adopted 122 times and rated 111 times, leading to an overall engagement rate of 45.8%.

# Point of Actions (Analog Touchpoints)

Point of Actions: 13

# 

The Action Points communicated via analog touchpoints received 136 likes, were adopted 116 times and rated 104 times, leading to an overall engagement rate of 70.8%.