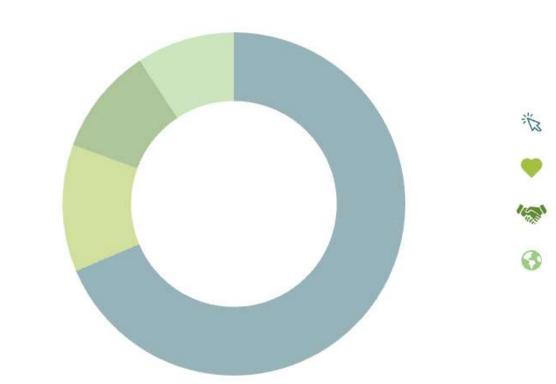

# Snippets (Digital Touchpoints)

total Snippets: 14

The Action Points communicated via digital touchpoints received 144 likes, were adopted 122 times and rated 111 times, leading to an overall engagement rate of 45.8%.