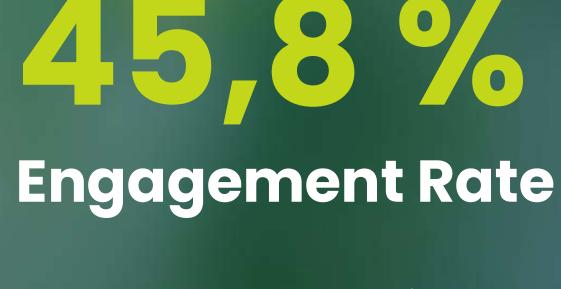

# Snippets (Digital Touchpoints)

total Snippets: 14

The Action Points communicated via digital touchpoints received 144 likes, were adopted 122 times and rated 111 times, leading to an overall engagement rate of 45.8%.