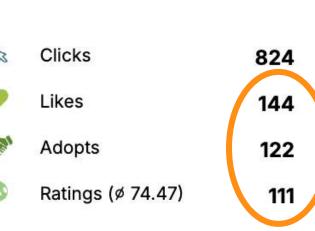

# Snippets (Digital Touchpoints)

total Snippets: 14

The Action Points communicated via digital touchpoints received 144 likes, were adopted 122 times and rated 111 times, leading to an overall engagement rate of 45.8%.